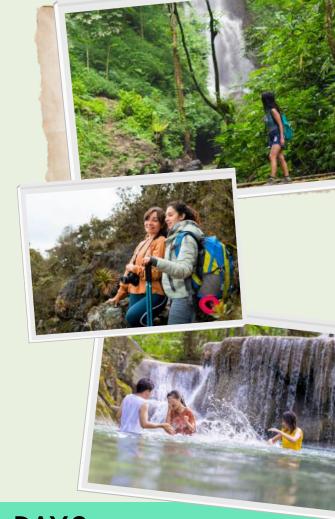

### You are His Masterpiece: A Youth Retreat that Matters!

Join us for an unforgettable 3-day, 2-night youth retreat in an idyllic mountain setting where young hearts are empowered to lead with purpose. Teens in grades 7-12 will embark on a transformative journey with Pastor Ben and Mrs. Endang Poli, seasoned educators with a passion for guiding young people, alongside our dedicated SPH teachers and U.S. chaperones. This retreat will offer a perfect blend of spiritual growth, adventure, and community service as we explore God's purpose in our lives and find strength in our faith. Teens will enjoy a fun and invigorating trek to a nearby waterfall, an experience that symbolizes the refreshing power of God's creation, and engage in a mission learning activity with Breakthrough for Indonesia, where they'll engage with former drug abusers, learning the true meaning of restoration and service.

Open for all Teenagers (ages 12-18)
- SPH and non-SPH Students
For 3 Days 2 Nights Retreat

Rp 6.900.000

Early bird price Rp 5.900.000 until June 15

Full Boarding in Pelita Harapan House SPH Sentul City

Includes Breakfast, Lunch & Dinner Waterfall Trekking Trip